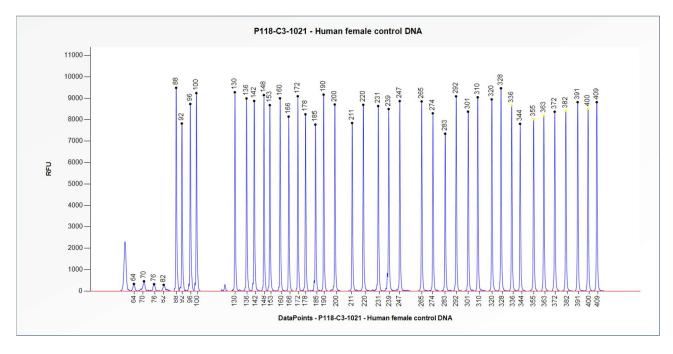

**Figure 2**. Capillary electrophoresis pattern from a sample of approximately 50 ng human female control DNA analysed with SALSA MLPA Probemix P118 WT1 (C3-1021).