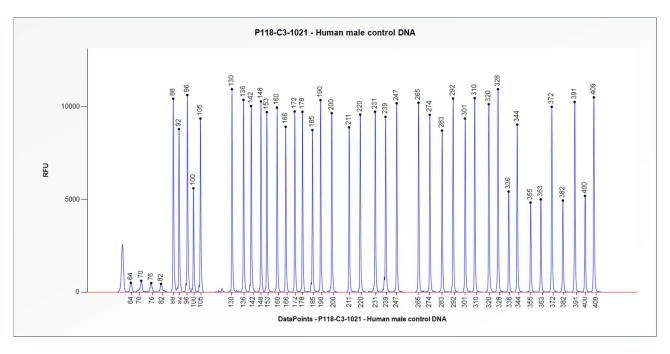

## Certificate of Analysis SALSA MLPA Probemix P118-C3 WT1 sample pictures

**Figure 1**. Capillary electrophoresis pattern from a sample of approximately 50 ng human male control DNA analysed with SALSA MLPA Probemix P118 WT1 (C3-1021).