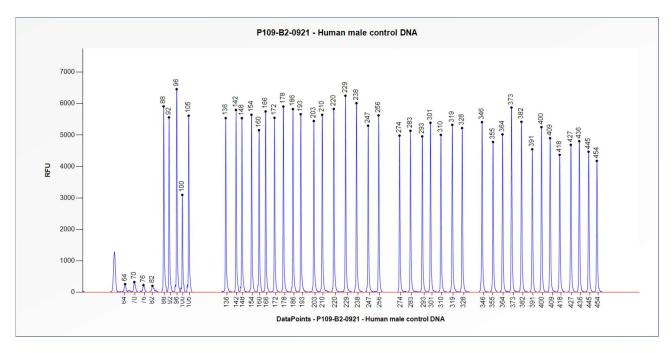

## SALSA MLPA Probemix P109-B2 ABCB4 sample picture

**Figure 1**. Capillary electrophoresis pattern from a sample of approximately 50 ng human male control DNA analysed with SALSA MLPA Probemix P109 ABCB4 (B2-0921).