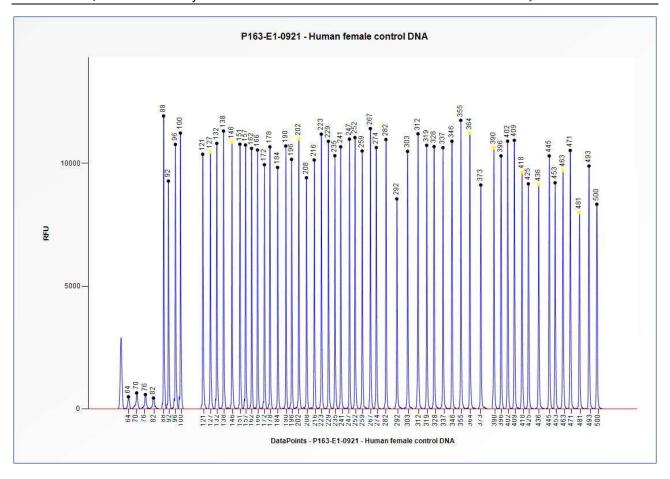

**Figure 2** Capillary electrophoresis pattern from a sample of approximately 50 ng human female control DNA analysed with SALSA MLPA Probemix P163 GJB-WFS1-P0U3F4 (E1-0921).