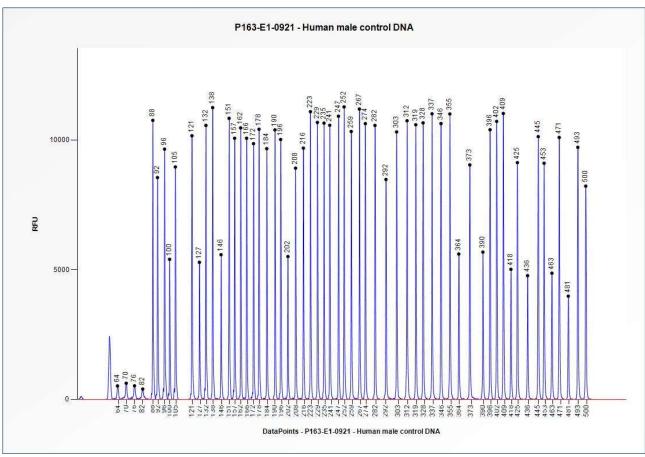

# SALSA MLPA Probemix P163-E1 GJB-WFS1-POU3F4 sample pictures

**Figure 1**. Capillary electrophoresis pattern from a sample of approximately 50 ng human male control DNA analysed with SALSA MLPA Probemix P163 GJB-WFS1-P0U3F4 (E1-0921).