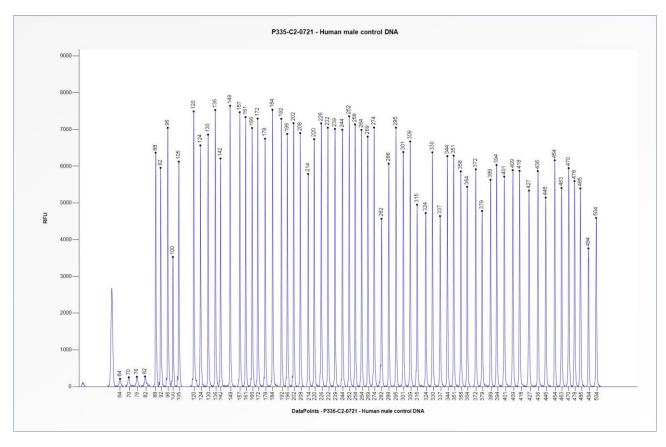

# SALSA MLPA Probemix P335-C2 ALL-IKZF1 sample picture

**Figure 1**. Capillary electrophoresis pattern from a sample of approximately 50 ng human male control DNA analysed with SALSA MLPA Probemix P335 ALL-IKZF1 (C2-0721).