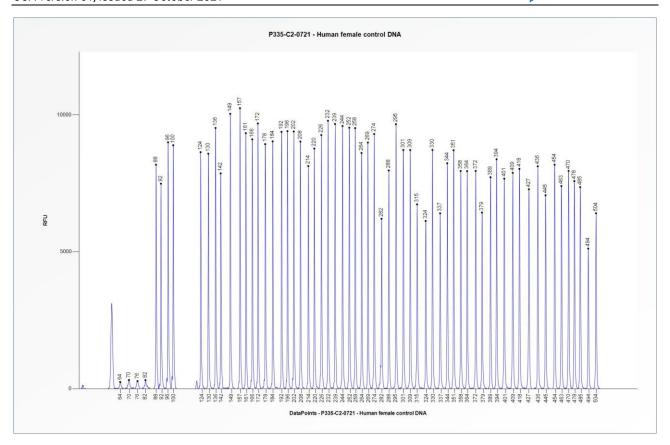

**Figure 2**. Capillary electrophoresis pattern from a sample of approximately 50 ng human female control DNA analysed with SALSA MLPA Probemix P335 ALL-IKZF1 (C2-0721).