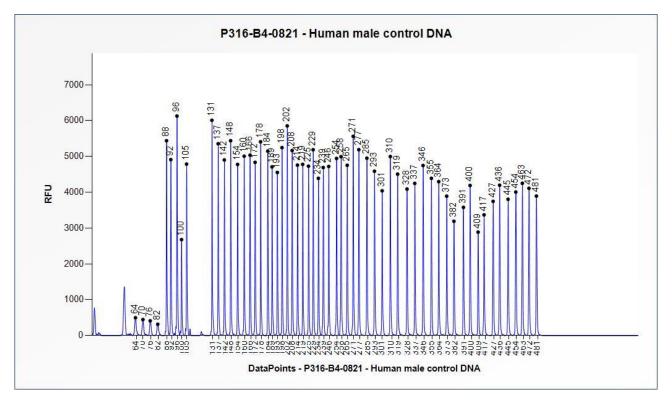

## Certificate of Analysis SALSA MLPA Probemix P316-B4 Recessive Ataxias sample picture

**Figure 1**. Capillary electrophoresis pattern from a sample of approximately 50 ng human male control DNA analysed with SALSA MLPA Probemix P316 Recessive Ataxias (B4-0821).