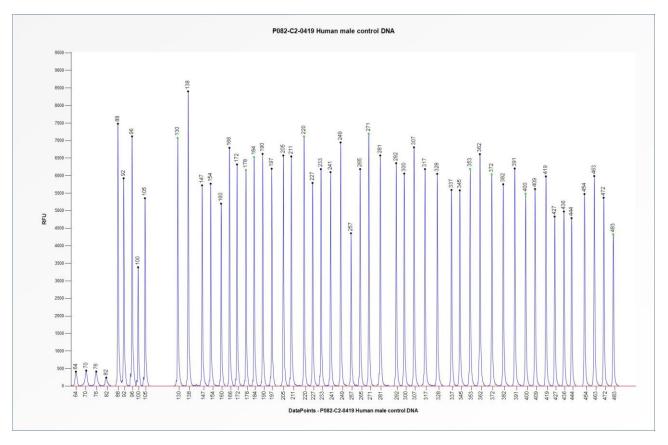

# SALSA MLPA Probemix P082-C2 NF1 mix 2 sample picture

**Figure 1**. Capillary electrophoresis pattern from a sample of approximately 50 ng human male control DNA analysed with SALSA MLPA Probemix P082 NF1 mix 2 (C2-0419).