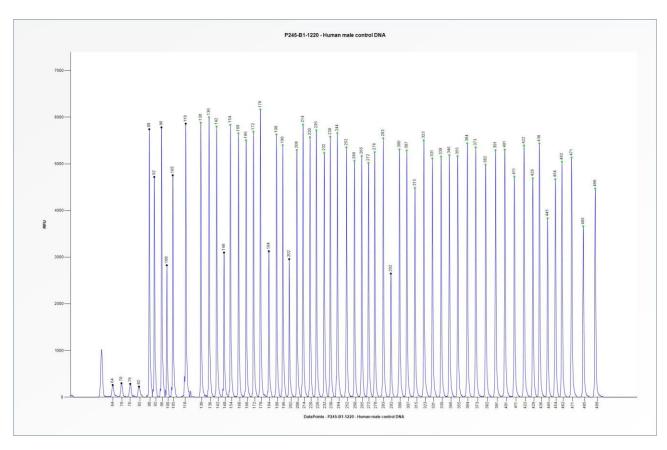

# Certificate of Analysis SALSA MLPA Probemix P245-B1 Microdeletion Syndromes-1A sample pictures

**Figure 1**. Capillary electrophoresis pattern from a sample of approximately 50 ng human male control DNA analysed with SALSA MLPA Probemix P245 Microdeletion Syndromes-1A (B1-1220).