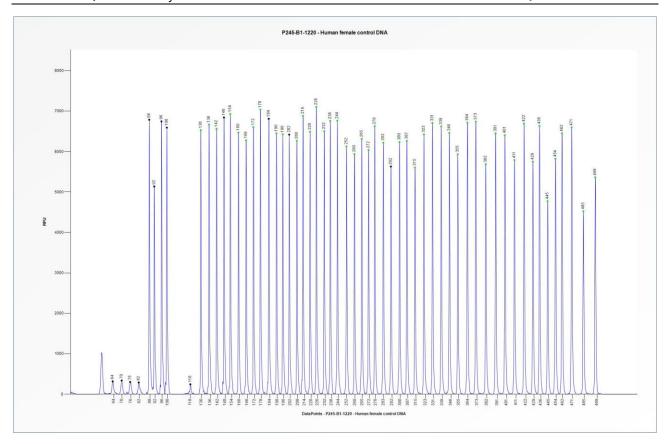

**Figure 2**. Capillary electrophoresis pattern from a sample of approximately 50 ng human female control DNA analysed with SALSA MLPA Probemix P245 Microdeletion Syndromes-1A (B1-1220).