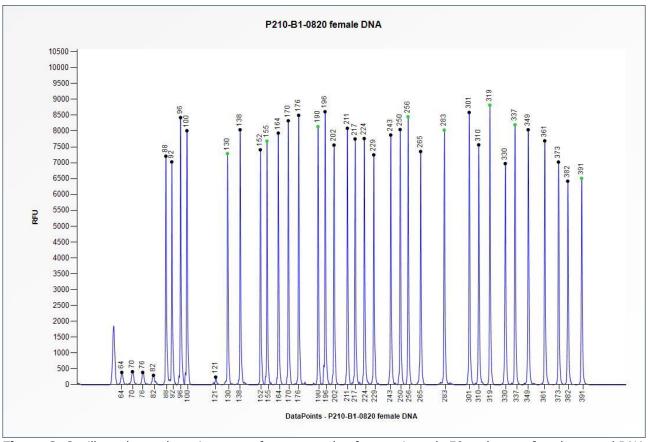

## **Certificate of Analysis**

**Figure 2**. Capillary electrophoresis pattern from a sample of approximately 50 ng human female control DNA analysed with SALSA MLPA Probemix P210 BTK (B1-0820).