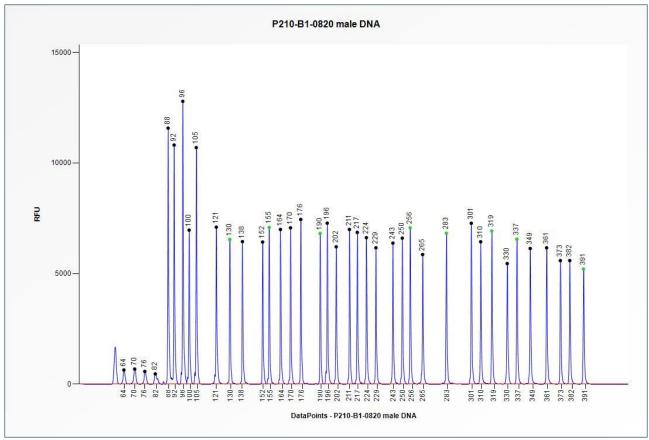

# **Certificate of Analysis SALSA MLPA Probemix P210-B1 BTK sample pictures**

**Figure 1**. Capillary electrophoresis pattern from a sample of approximately 50 ng human male control DNA analysed with SALSA MLPA Probemix P210 BTK (B1-0820).