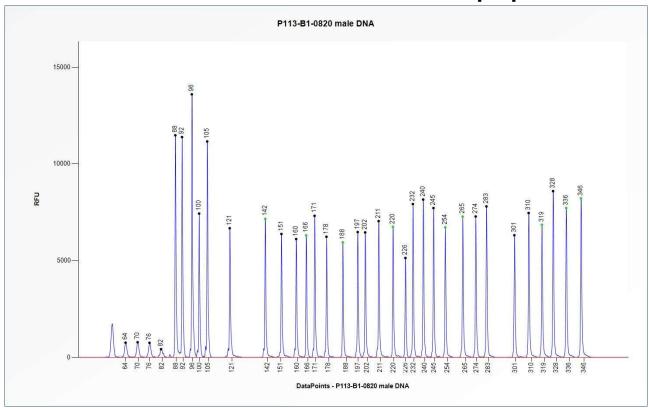

# Certificate of Analysis SALSA MLPA Probemix P113-B1 FANCB sample pictures

**Figure 1**. Capillary electrophoresis pattern from a sample of approximately 50 ng human male control DNA analysed with SALSA MLPA Probemix P113 FANCB (B1-0820).