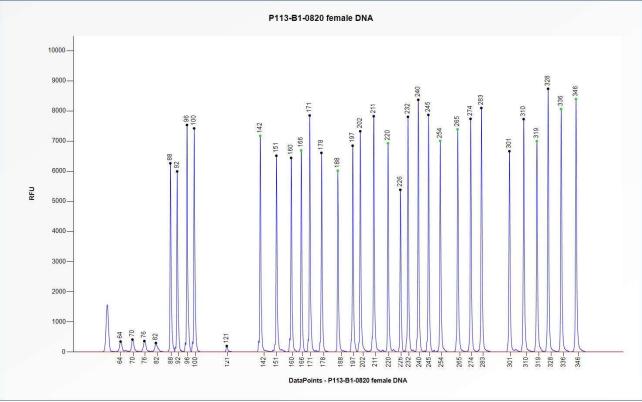

## **Certificate of Analysis**

**Figure 2**. Capillary electrophoresis pattern from a sample of approximately 50 ng human female control DNA analysed with SALSA MLPA Probemix P113 FANCB (B1-0820).