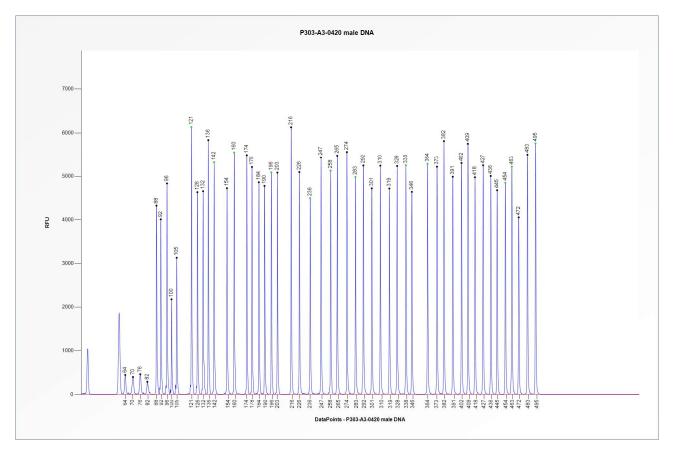

## Certificate of Analysis SALSA MLPA Probemix P303-A3 Medulloblastoma mix 3 sample picture

**Figure 1**. Capillary electrophoresis pattern from a sample of approximately 50 ng human male control DNA analysed with SALSA MLPA Probemix P303 Medulloblastoma mix 3 (A3-0420).