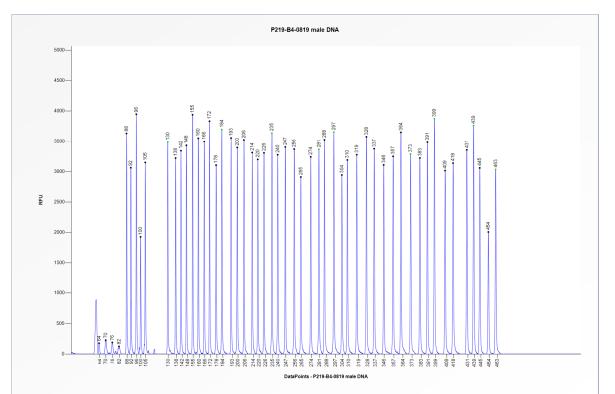

## SALSA MLPA Probemix P219-B4 PAX6 sample picture

**Figure 1**. Capillary electrophoresis pattern from a sample of approximately 50 ng human male control DNA analysed with SALSA MLPA Probemix P219 PAX6 (B4-0819).