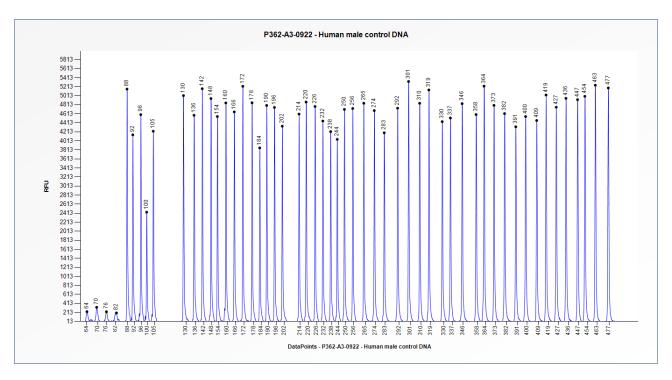

# SALSA MLPA Probemix P362-A3 USH2A mix 2 sample picture

**Figure 1**. Capillary electrophoresis pattern from a sample of approximately 50 ng human male control DNA analysed with SALSA MLPA Probemix P362 USH2A mix 2 (A3-0922).